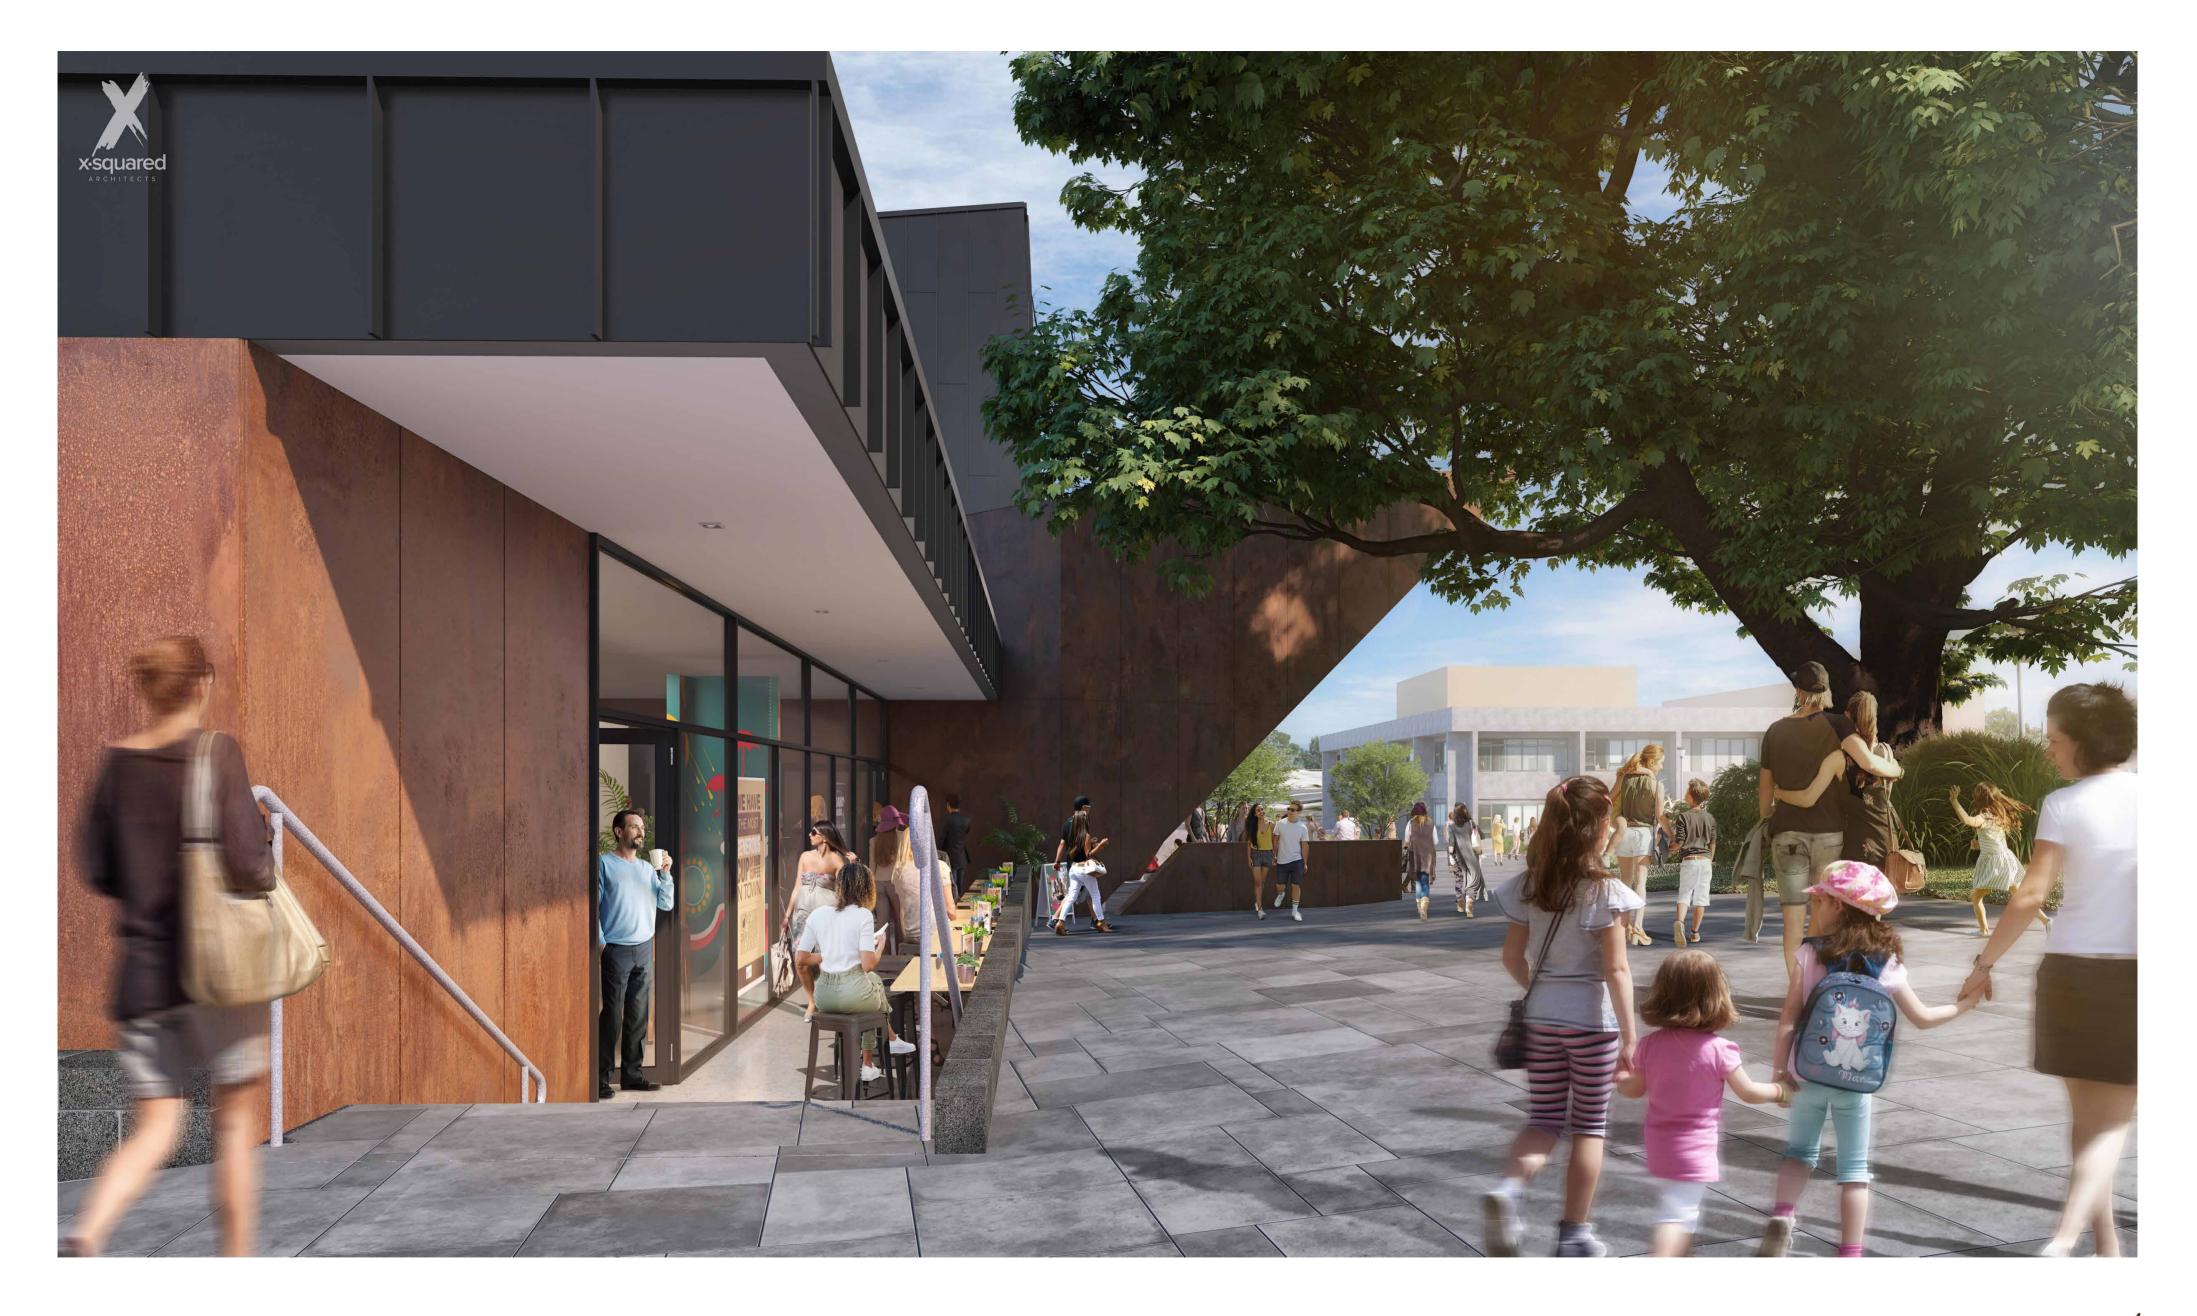

77 WILMOT STREET, BURNIE TAS 7320 AUG 2022 2148

MAIN ENTRY

CULTURE CAFE & BAR WESTERN SIDE

NOTES: EXHIBITS AND ARTWORK ARE REPRESENTATIVE ONLY AND DO NOT DEPICT ACTUAL ITEMS WHICH WILL BE DISPLAYED.

WHILE NOT DEPICTED, MECHANICAL AND ELECTRICAL SERVICES WILL BE EXPOSED UNDER CEILING. AN EXAMPLE OF THE VISUAL IMPACT OF EXPOSED SERVICES CAN BE SEEN ON THE MATERIALS PALLETE A902