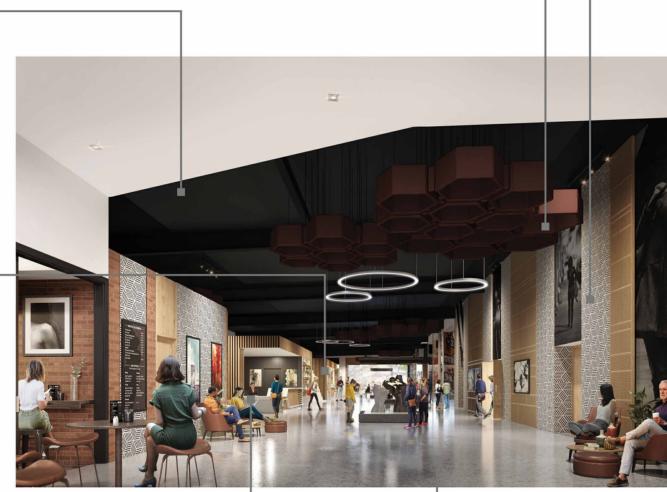

77 WILMOT STREET, BURNIE TAS 7320 AUG 2022 2148

MAIN ENTRY

CULTURE CAFE & BAR WESTERN SIDE

NOTES: EXHIBITS AND ARTWORK ARE REPRESENTATIVE ONLY AND DO NOT DEPICT ACTUAL ITEMS WHICH WILL BE DISPLAYED.

WHILE NOT DEPICTED, MECHANICAL AND ELECTRICAL SERVICES WILL BE EXPOSED UNDER CEILING. AN EXAMPLE OF THE VISUAL IMPACT OF EXPOSED SERVICES CAN BE SEEN ON THE MATERIALS PALLETE A902