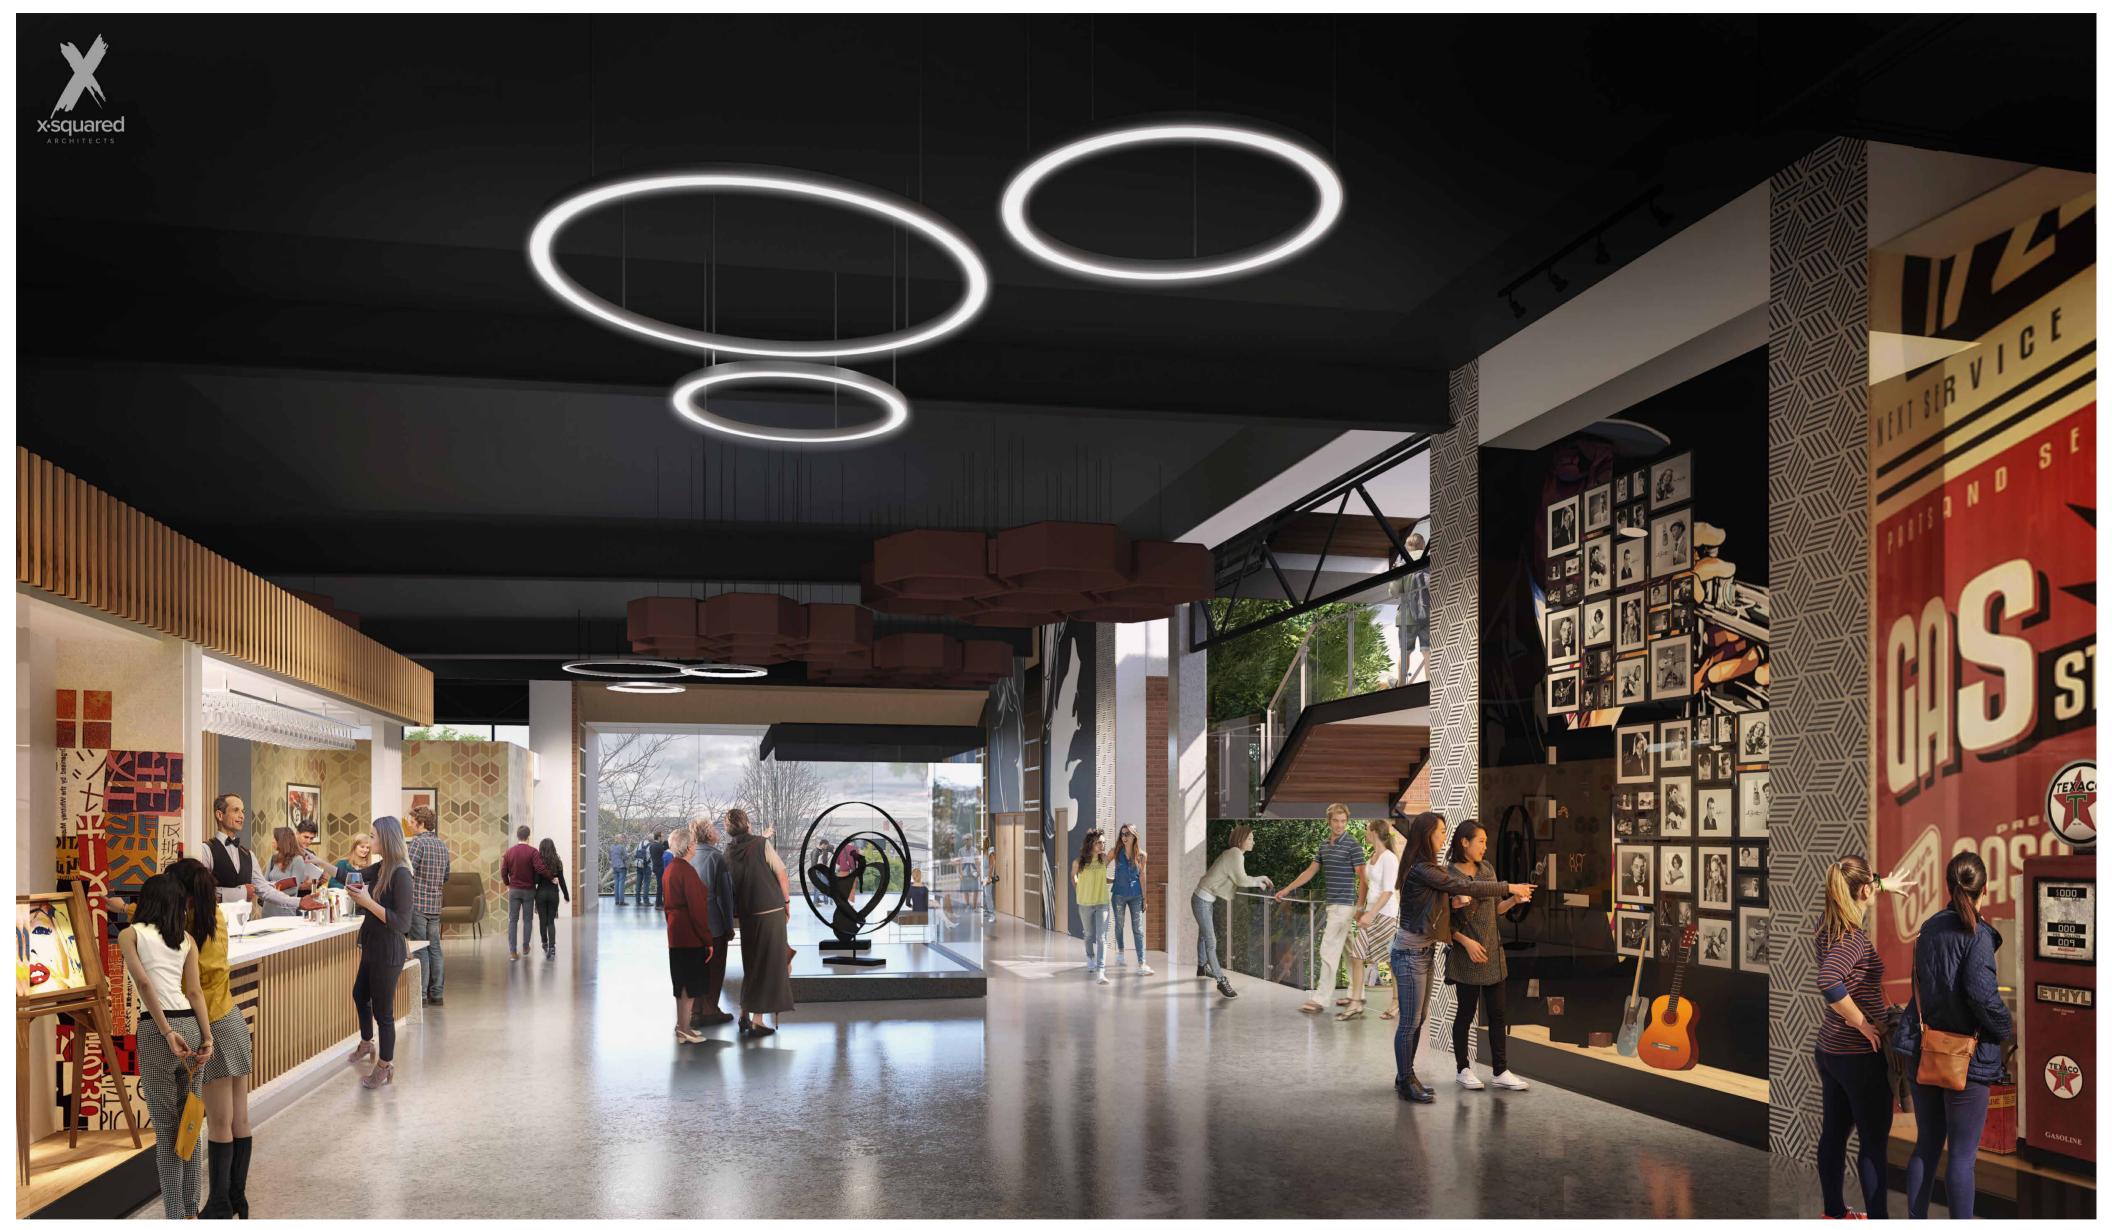

77 WILMOT STREET, BURNIE TAS 7320 AUG 2022 2148

MAIN ENTRY

CULTURE CAFE & BAR WESTERN SIDE

NOTES: EXHIBITS AND ARTWORK ARE REPRESENTATIVE ONLY AND DO NOT DEPICT ACTUAL ITEMS WHICH WILL BE DISPLAYED.

WHILE NOT DEPICTED, MECHANICAL AND ELECTRICAL SERVICES WILL BE EXPOSED UNDER CEILING. AN EXAMPLE OF THE VISUAL IMPACT OF EXPOSED SERVICES CAN BE SEEN ON THE MATERIALS PALLETE A902