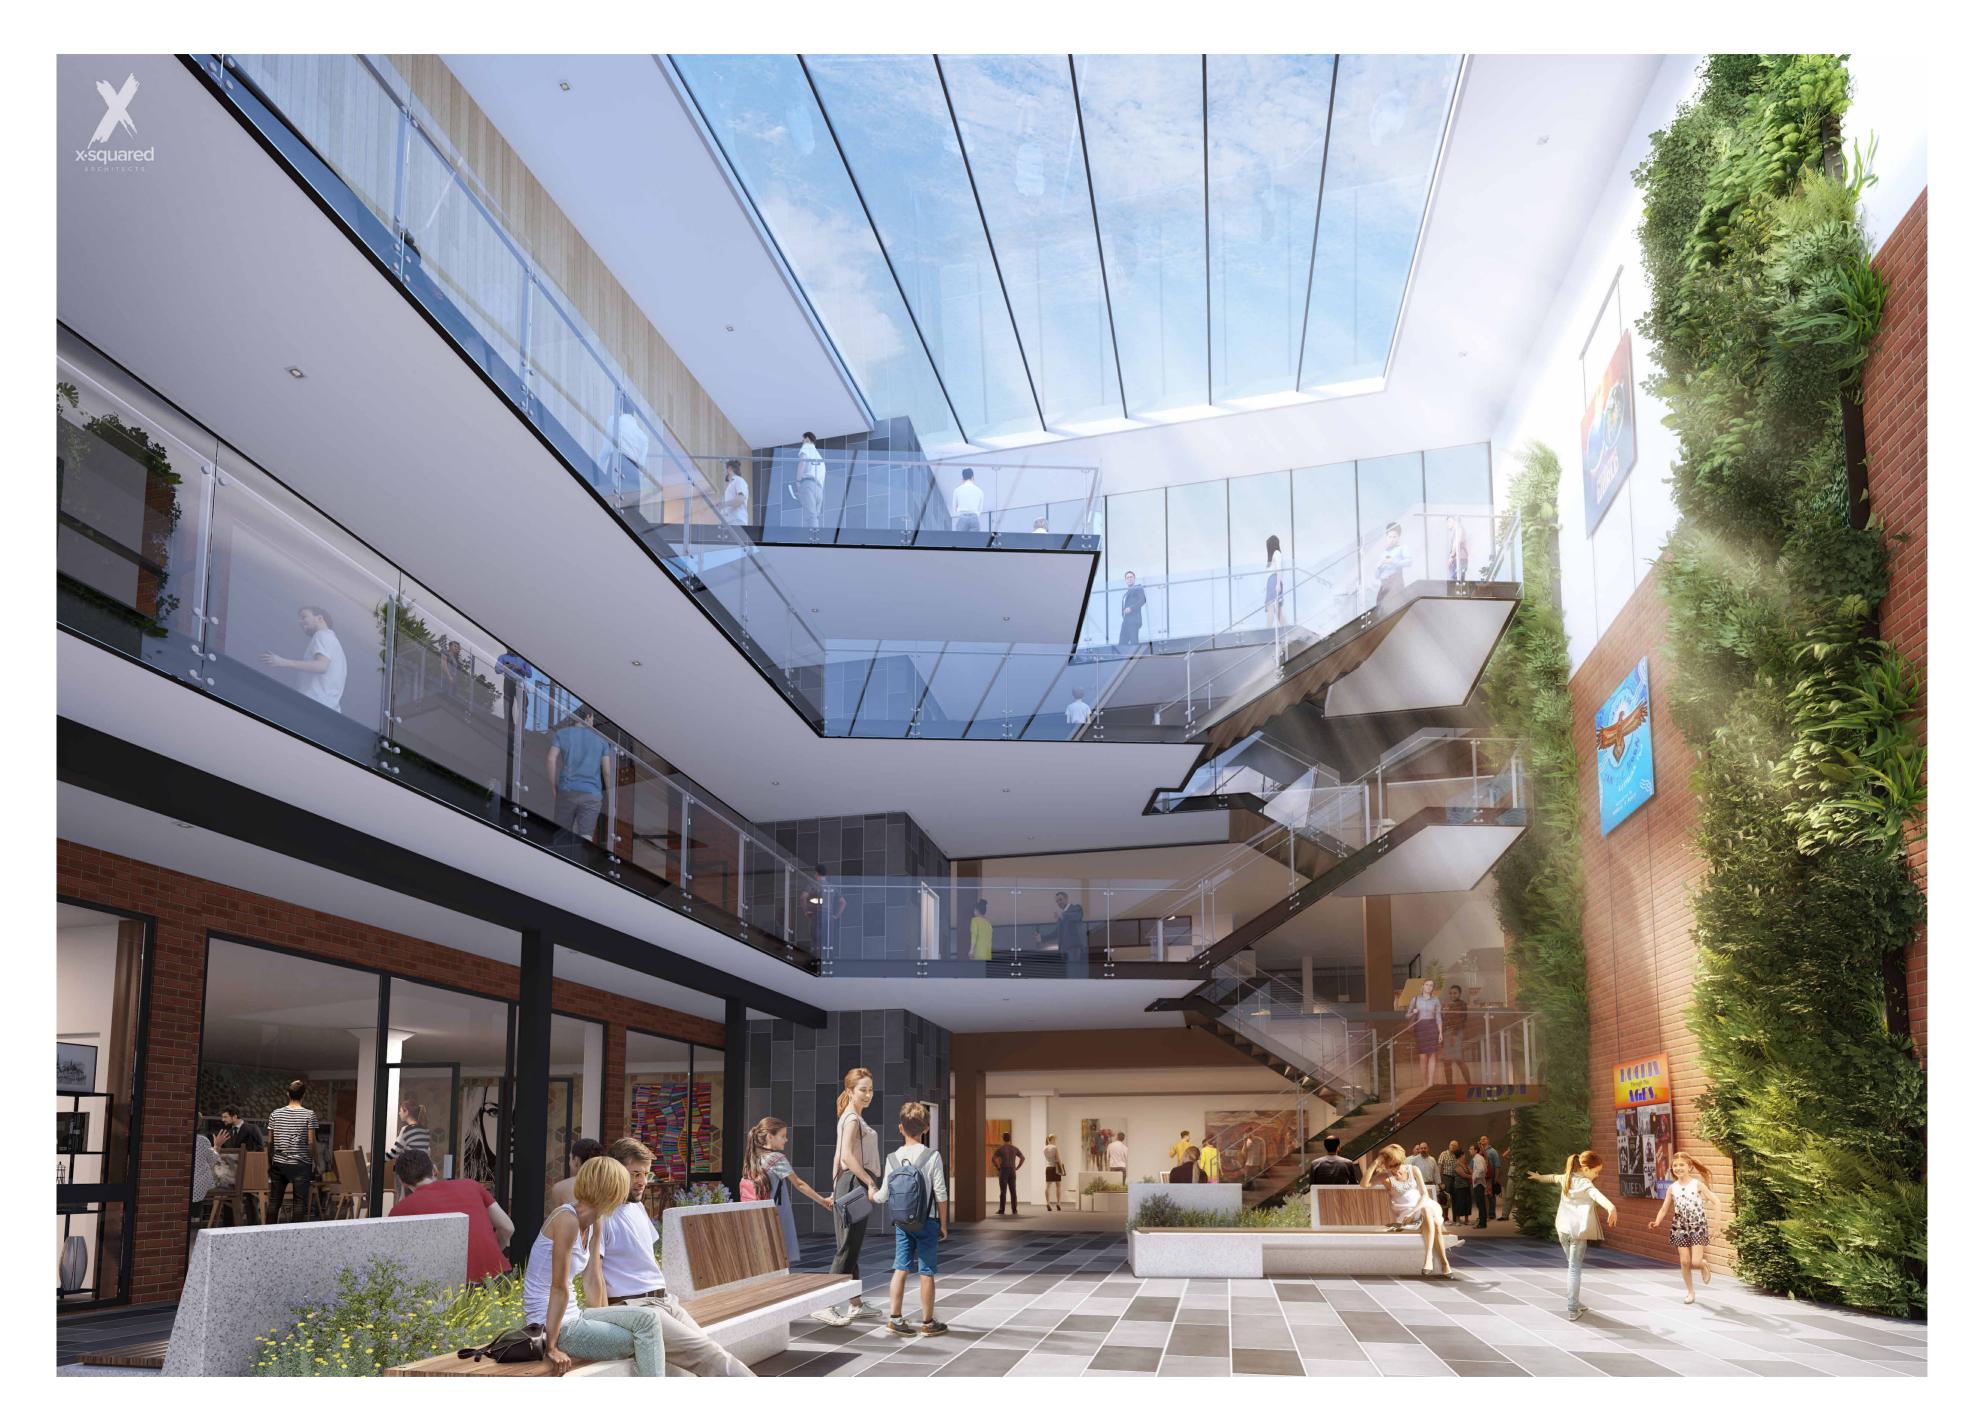

VERTICAL GARDEN

TOUGHENED GLASS BALAUSTRADE

TIMBER TREADS

CONNECTION TO CREATIVE LEARNING SPACES

**BLUESTONE PAVING** 

MATERIALS PALETTE

**BIRDS EYE VIEW** 

COURTYARD VIEW BURNIE CULTURAL PRECINCT

77 WILMOT STREET, BURNIE TAS 7320 AUG 2022 2148

MAIN ENTRY

CULTURE CAFE & BAR WESTERN SIDE

NOTES: EXHIBITS AND ARTWORK ARE REPRESENTATIVE ONLY AND DO NOT DEPICT ACTUAL ITEMS WHICH WILL BE DISPLAYED.

WHILE NOT DEPICTED, MECHANICAL AND ELECTRICAL SERVICES WILL BE EXPOSED UNDER CEILING. AN EXAMPLE OF THE VISUAL IMPACT OF EXPOSED SERVICES CAN BE SEEN ON THE MATERIALS PALLETE A902