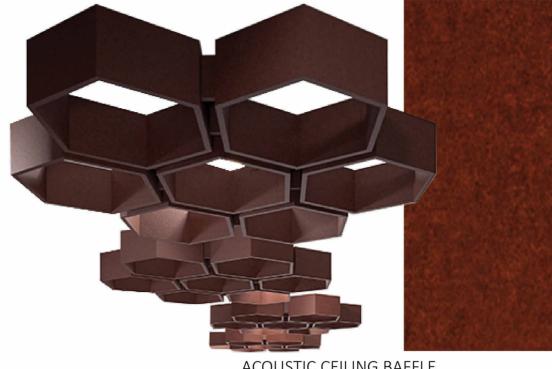

# LOOK & FEEL- INTERNAL SPACES

EXPOSED MECHANICAL AND ELECTRICAL SERVICES

BAR

FLEXIBLE MODULAR FURNITURE

LONGROOM

POLISHED CONCRETE FLOOR

PERFORATED TIMBER ACOUSTIC PANEL

NEW GLAZED ROOF

77 WILMOT STREET, BURNIE TAS 7320 AUG 2022 2148

MAIN ENTRY

CULTURE CAFE & BAR WESTERN SIDE

NOTES: EXHIBITS AND ARTWORK ARE REPRESENTATIVE ONLY AND DO NOT DEPICT ACTUAL ITEMS WHICH WILL BE DISPLAYED.

WHILE NOT DEPICTED, MECHANICAL AND ELECTRICAL SERVICES WILL BE EXPOSED UNDER CEILING. AN EXAMPLE OF THE VISUAL IMPACT OF EXPOSED SERVICES CAN BE SEEN ON THE MATERIALS PALLETE A902