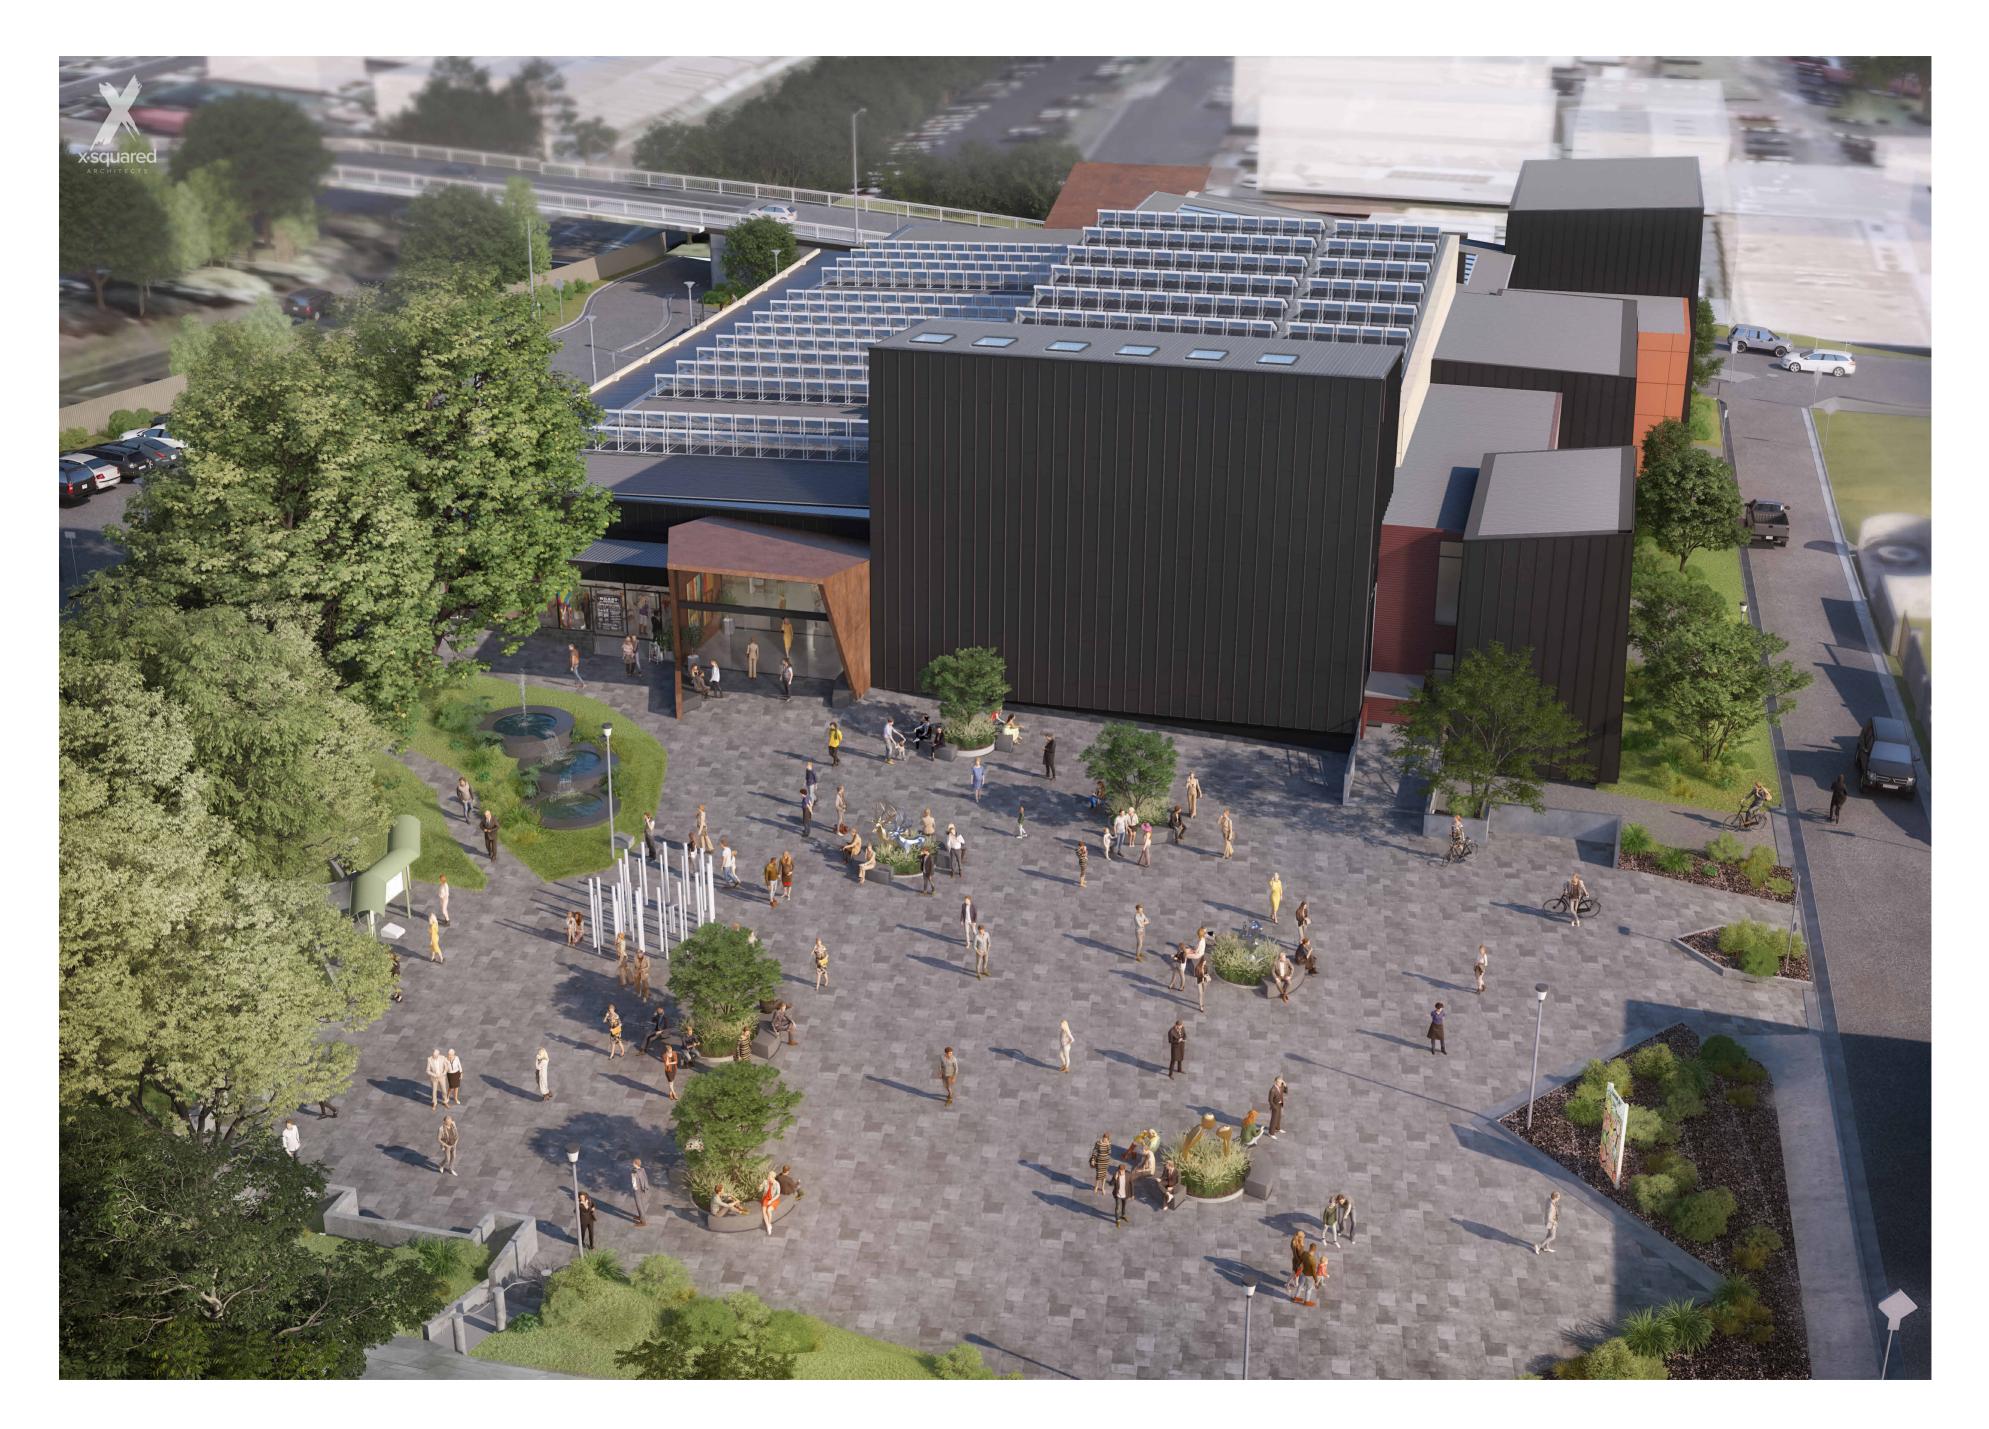

VERTICAL GARDEN

TOUGHENED GLASS BALAUSTRADE

TIMBER TREADS

CONNECTION TO CREATIVE LEARNING SPACES

**BLUESTONE PAVING** 

MATERIALS PALETTE

**BIRDS EYE VIEW** 

COURTYARD VIEW BURNIE CULTURAL PRECINCT

77 WILMOT STREET, BURNIE TAS 7320 AUG 2022 2148

MAIN ENTRY

CULTURE CAFE & BAR WESTERN SIDE

NOTES: EXHIBITS AND ARTWORK ARE REPRESENTATIVE ONLY AND DO NOT DEPICT ACTUAL ITEMS WHICH WILL BE DISPLAYED.

WHILE NOT DEPICTED, MECHANICAL AND ELECTRICAL SERVICES WILL BE EXPOSED UNDER CEILING. AN EXAMPLE OF THE VISUAL IMPACT OF EXPOSED SERVICES CAN BE SEEN ON THE MATERIALS PALLETE A902