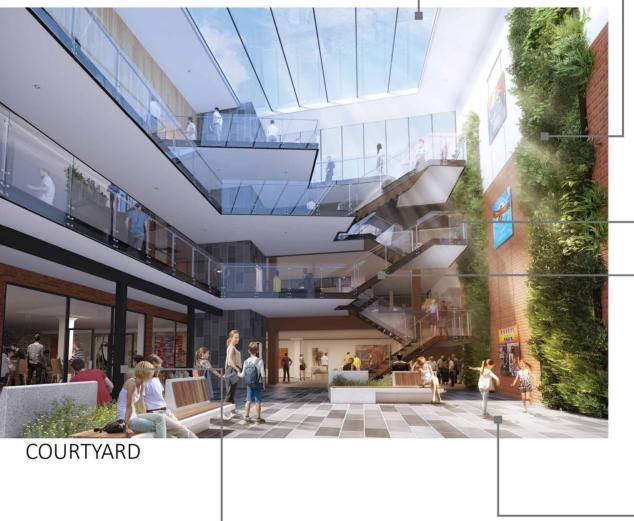

VERTICAL GARDEN

TOUGHENED GLASS BALAUSTRADE

TIMBER TREADS

CONNECTION TO CREATIVE LEARNING SPACES

**BLUESTONE PAVING** 

MATERIALS PALETTE

**BIRDS EYE VIEW** 

COURTYARD VIEW BURNIE CULTURAL PRECINCT

## LONG ROOM STAIR VIEW

BURNIE CULTURAL PRECINCT

77 WILMOT STREET, BURNIE TAS 7320 AUG 2022 2148

NOTE: EXHIBITS AND ARTWORK ARE REPRESENTATIVE ONLY AND DO NOT DEPICT ACTUAL ITEMS WHICH WILL BE DISPLAYED.